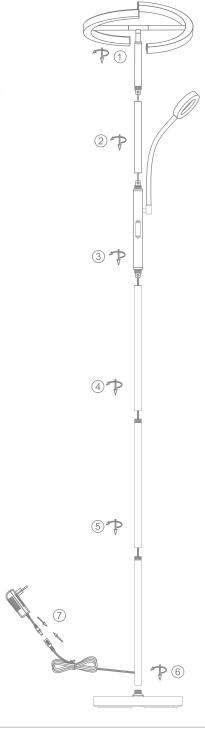

## CYCLOPS-FL

Note:

-The lamp must be installed by professional electrician
-Ensure the power supply is switched off before fitting this product

-Do not touch the lamp when in use

-Keep away from hot steam and corrosive gas